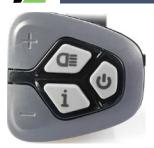

#### 1.1 BUTTON DEFINITION

KD718 display uses independent press button, in total five buttons:

#### 1.2 TURN ON/OFF POWER

- Press and Hold to power on/off.
- When the motor stops working and the E-bike is not operated for a consecutive 5 minutes(this can be configured), the display will turn off automatically.

# 1.3 TURN ON/OFF HEADLIGHT AND TAILLIGHT

• Press and Hold to turn on/off head & tail light, the light icon will be displayed.

#### 1.4 CHANGE ASSIST LEVEL

- Press quickly will increase assist level.
- Press quickly will decrease assist level.
- Level 0 is the default level, the assist level ranges from 0 to 5.

#### 1.5 SWITCH DISPLAY INFORMATION

Press quickly to switch

TRIP (Single trip distance, km)
->
ODO (Accumulated distance, km)
->
MAX (Top speed, km/h)
->
AVG (Average speed, km/h)
->

**TIME** (Driving Time, Min.)