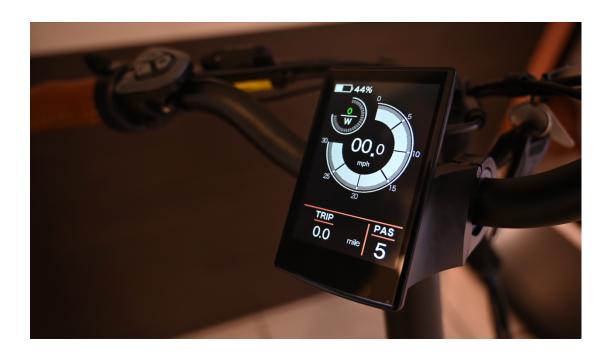

#### 1.5 SWITCH DISPLAY INFORMATION

Press quickly to switch

TRIP (Single trip distance, km)
->
ODO (Accumulated distance, km)
->
MAX (Top speed, km/h)
->
AVG (Average speed, km/h)
->

**TIME** (Driving Time, Min.)

Display Indication Cycle Interface