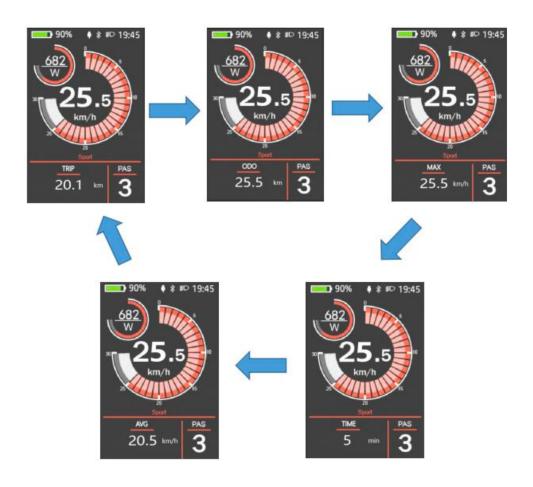

#### 1.5 SWITCH DISPLAY INFORMATION

Press quickly to switch

TRIP (Single trip distance, km)
->
ODO (Accumulated distance, km)
->
MAX (Top speed, km/h)
->
AVG (Average speed, km/h)
->

**TIME** (Driving Time, Min.)

Display Indication Cycle Interface